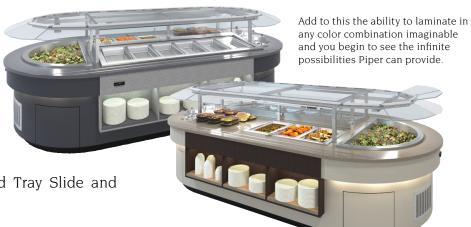

## Open up to Infinite Possibilities

How many options can you add?

We went All-Out when we created this attractive island bar, including over 13 incredible options. You would be hard-pressed to come up with an option that this unit doesn't include - but we would love to see you try! Check out the list below and then call a Piper representative to see what amazing options you can include in your design!