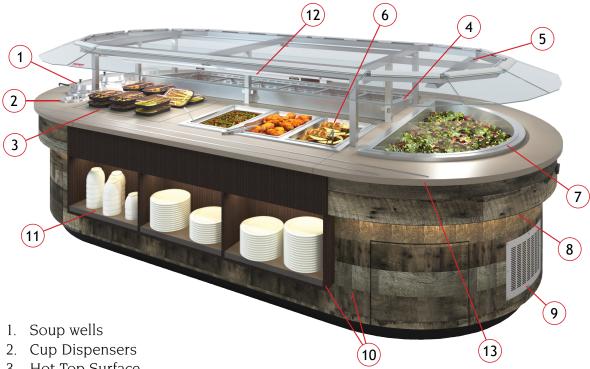

## Open up to Infinite Possibilities

How many options can you add?

We went All-Out when we created this attractive island bar, including over 13 incredible options. You would be hard-pressed to come up with an option that this unit doesn't include - but we would love to see you try! Check out the list below and then call a Piper representative to see what amazing options you can include in your design!

- 3. Hot Top Surface
- 4. Air-Over Cold Pan
- 5. LED Lights in Guard
- 6. Multiple Steam Pans
- 7. Cold Wall Half-Round Pan
- 8. Under-Counter LED Lights
- 9. Self-Contained Refrigeration
- 10. Coordinating Laminated Panels
- 11. Recessed, Lighted Plate Shelves
- 12. Heat and Light Over Steam Pans
- 13. Quartz Countertop with Integrated Tray Slide and Stainless Steel Rib Inserts